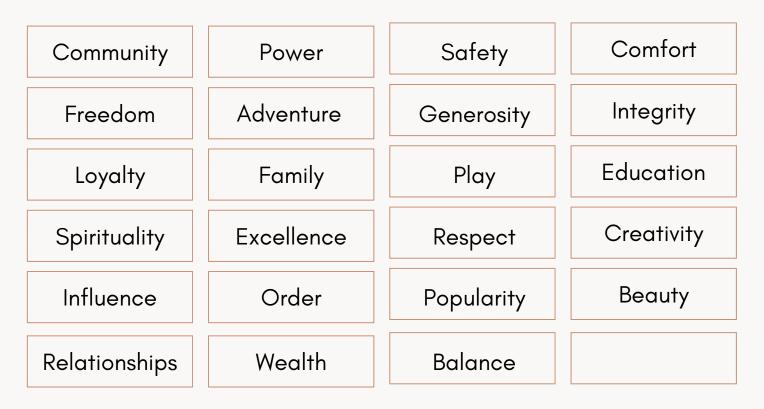

**How it works**: There are 23 values listed\*, with an optional "fill in the blank." If you use the fill in the blank, cross off one of the other options. Set a timer for 2 minutes, and cross out 12 of the values to identify your top 12 values.

Take a deep breath in and out. Select a new cross pattern or new color. Set a 2 minute timer, and cross off 6 more values. The remaining are your top 6 values.

Breathe in and out for a 4-count. If you like, place your hands on your heart and settle in as you breathe in and out 3 more times. Slowly. Set a timer for 2 minutes and select your final 3 tiles.